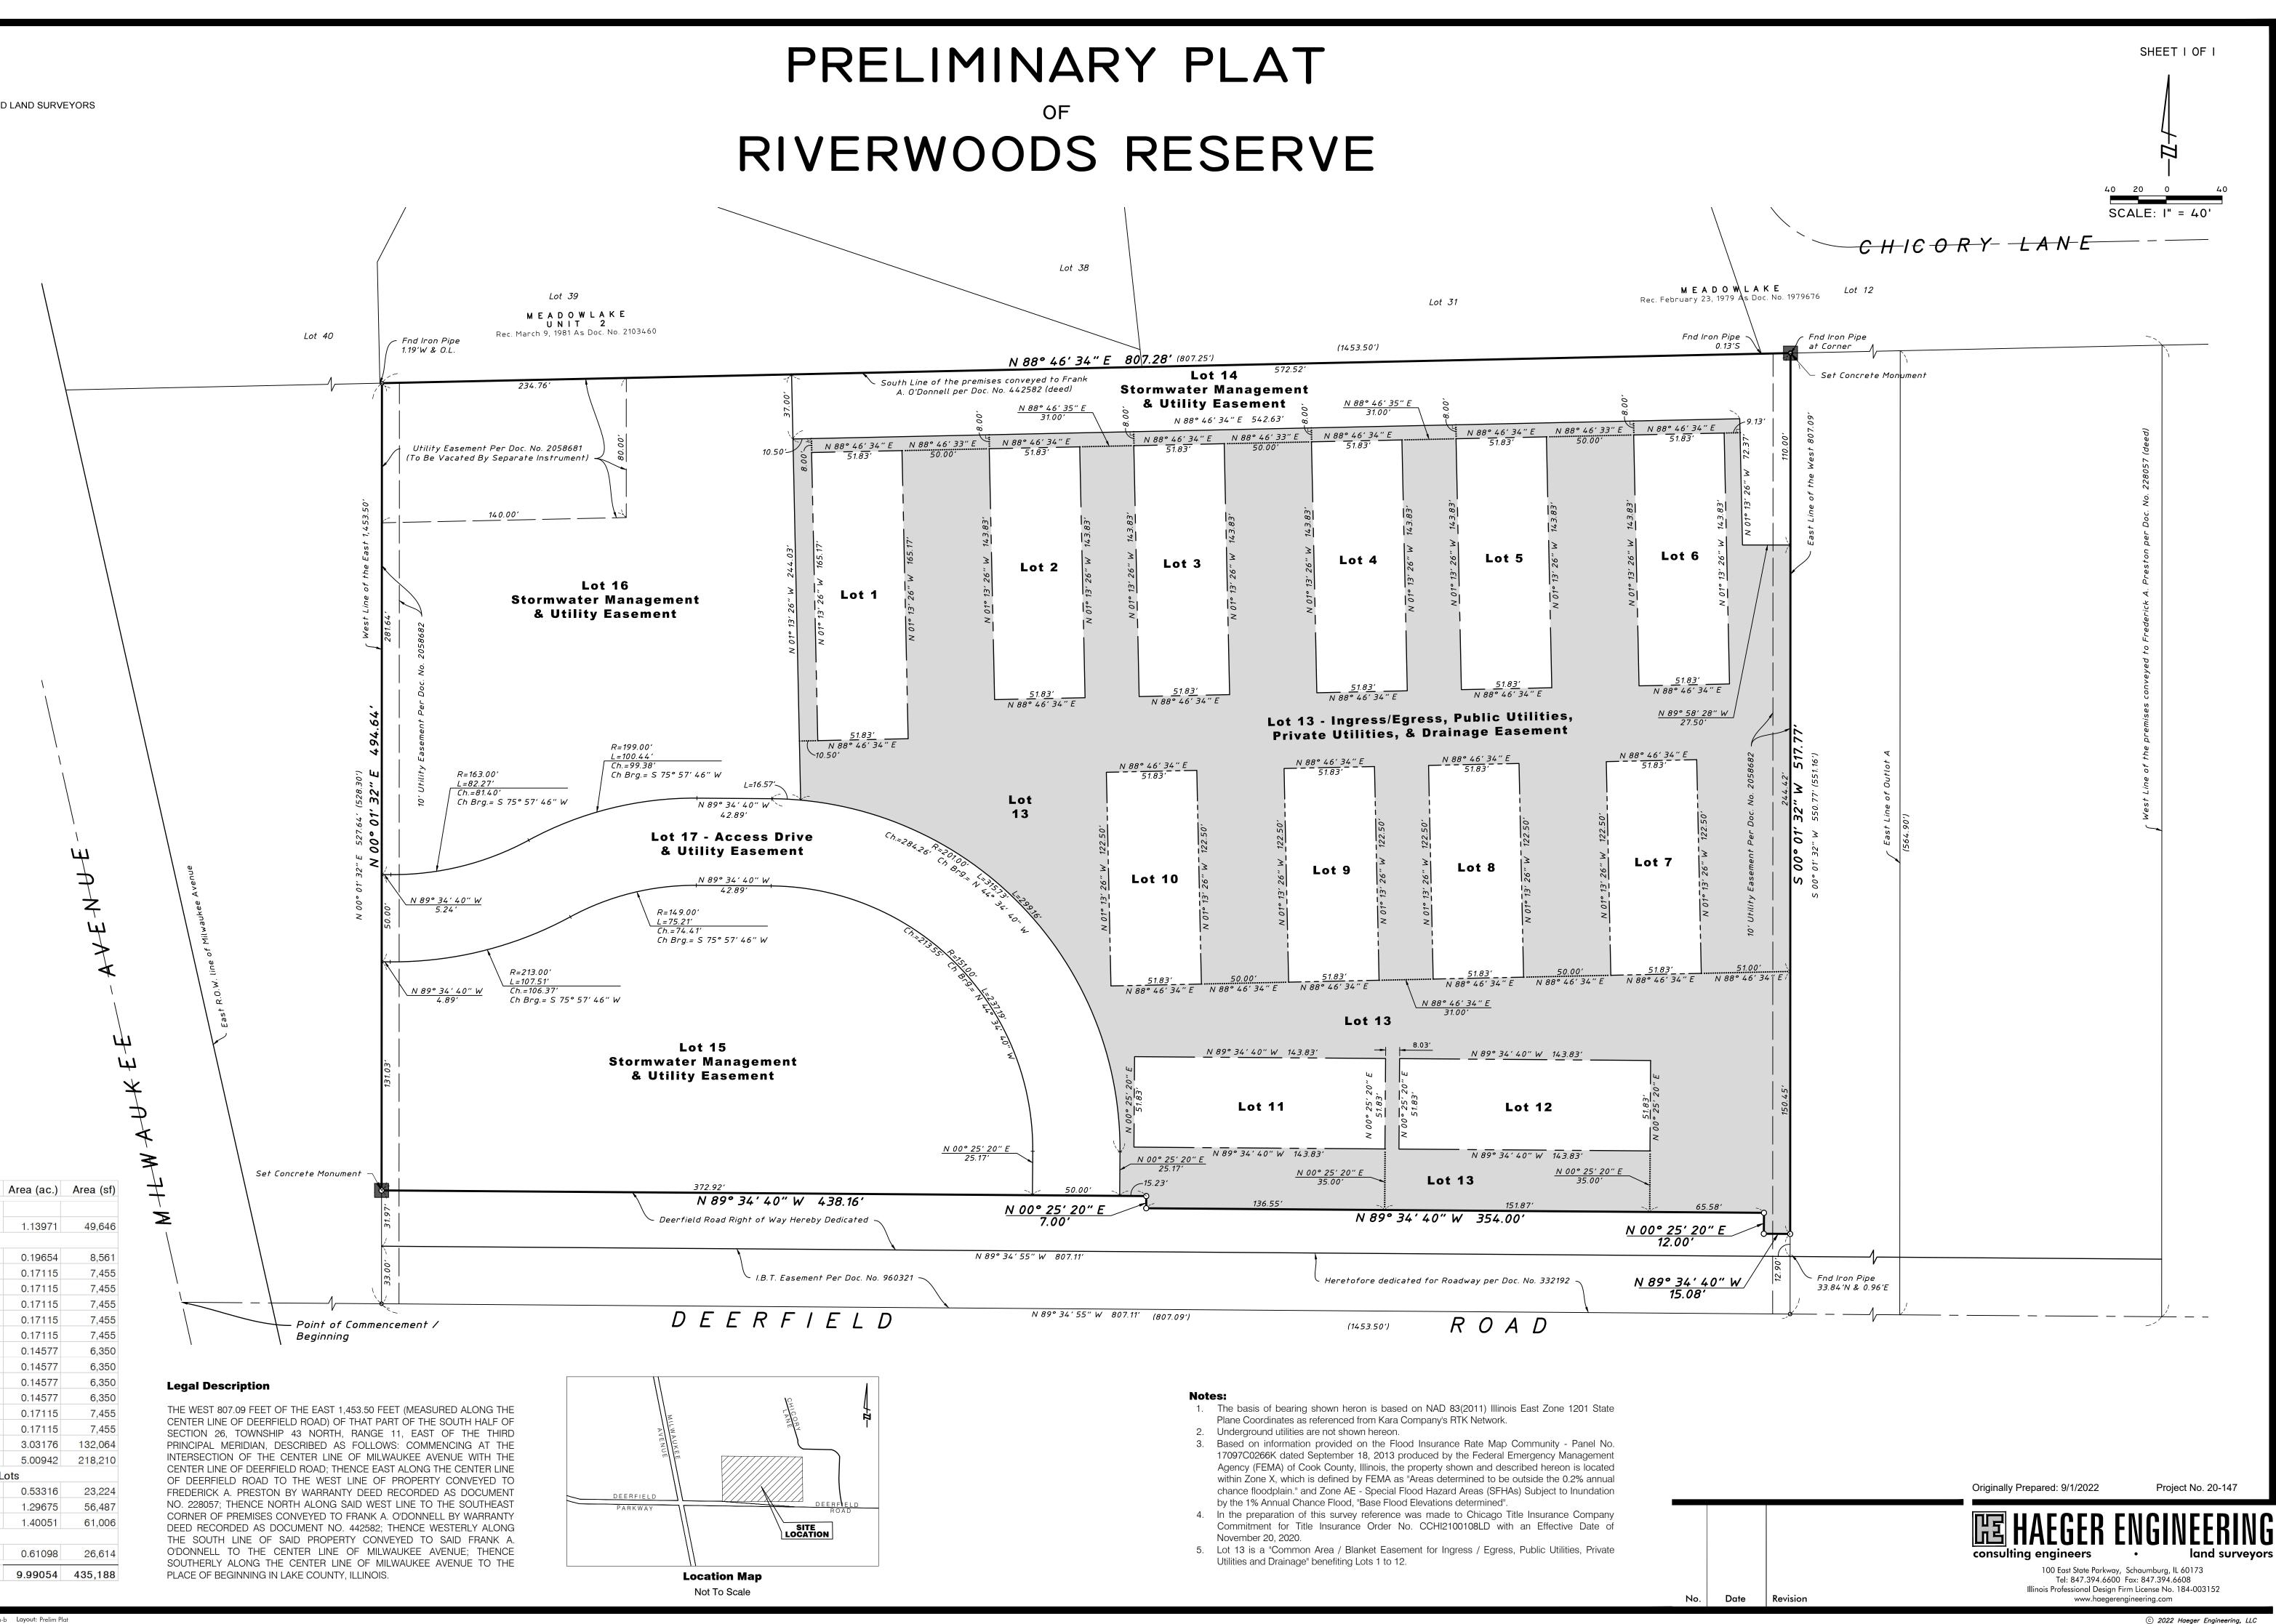

P.I.N. 15-26-300-019

MAIL PLAT TO:

HAEGER ENGINEERING LLC CONSULTING ENGINEERS AND LAND SURVEYORS 100 EAST STATE PARKWAY SCHAUMBURG, IL 60173

| Legal Description | Legal | Description |
|-------------------|-------|-------------|
|-------------------|-------|-------------|

|                         | , cannar y       | / (loa (uo.) | /                      |
|-------------------------|------------------|--------------|------------------------|
| Deerfield F             |                  |              |                        |
| Right of Way Dedication |                  | 1.13971      | 49,646                 |
| Townhon                 | ne Lots          |              |                        |
| Lot 1                   |                  | 0.19654      | 8,561                  |
| Lot 2                   |                  | 0.17115      | 7,455                  |
| Lot 3                   |                  | 0.17115      | 7,455                  |
| Lot 4                   |                  | 0.17115      | 7,455                  |
| Lot 5                   |                  | 0.17115      | 7,455                  |
| Lot 6                   |                  | 0.17115      | 7,455                  |
| Lot 7                   |                  | 0.14577      | 6,350                  |
| Lot 8                   |                  | 0.14577      | 6,350                  |
| Lot 9                   |                  | 0.14577      | 6,350                  |
| Lot 10                  |                  | 0.14577      | 6,350                  |
| Lot 11                  |                  | 0.17115      | 7,455                  |
| Lot 12                  |                  | 0.17115      | 7,455                  |
| Lot 13                  | Common Area      | 3.03176      | 132,064                |
| Subtotal: Lots 1 - 13   |                  | 5.00942      | 2 <mark>1</mark> 8,210 |
| Stormwa                 | ter Management I | _ots         |                        |
| Lot 14                  | Overflow Route   | 0.53316      | 23,224                 |
| Lot 15                  | South Pond       | 1.29675      | 56,487                 |
| Lot 16                  | North Pond       | 1.40051      | 61,006                 |
| Open Sp                 | ace              |              |                        |
| Lot 17                  | Access Drive     | 0.61098      | 26,614                 |
|                         |                  |              |                        |

Lot Area Summary

Total