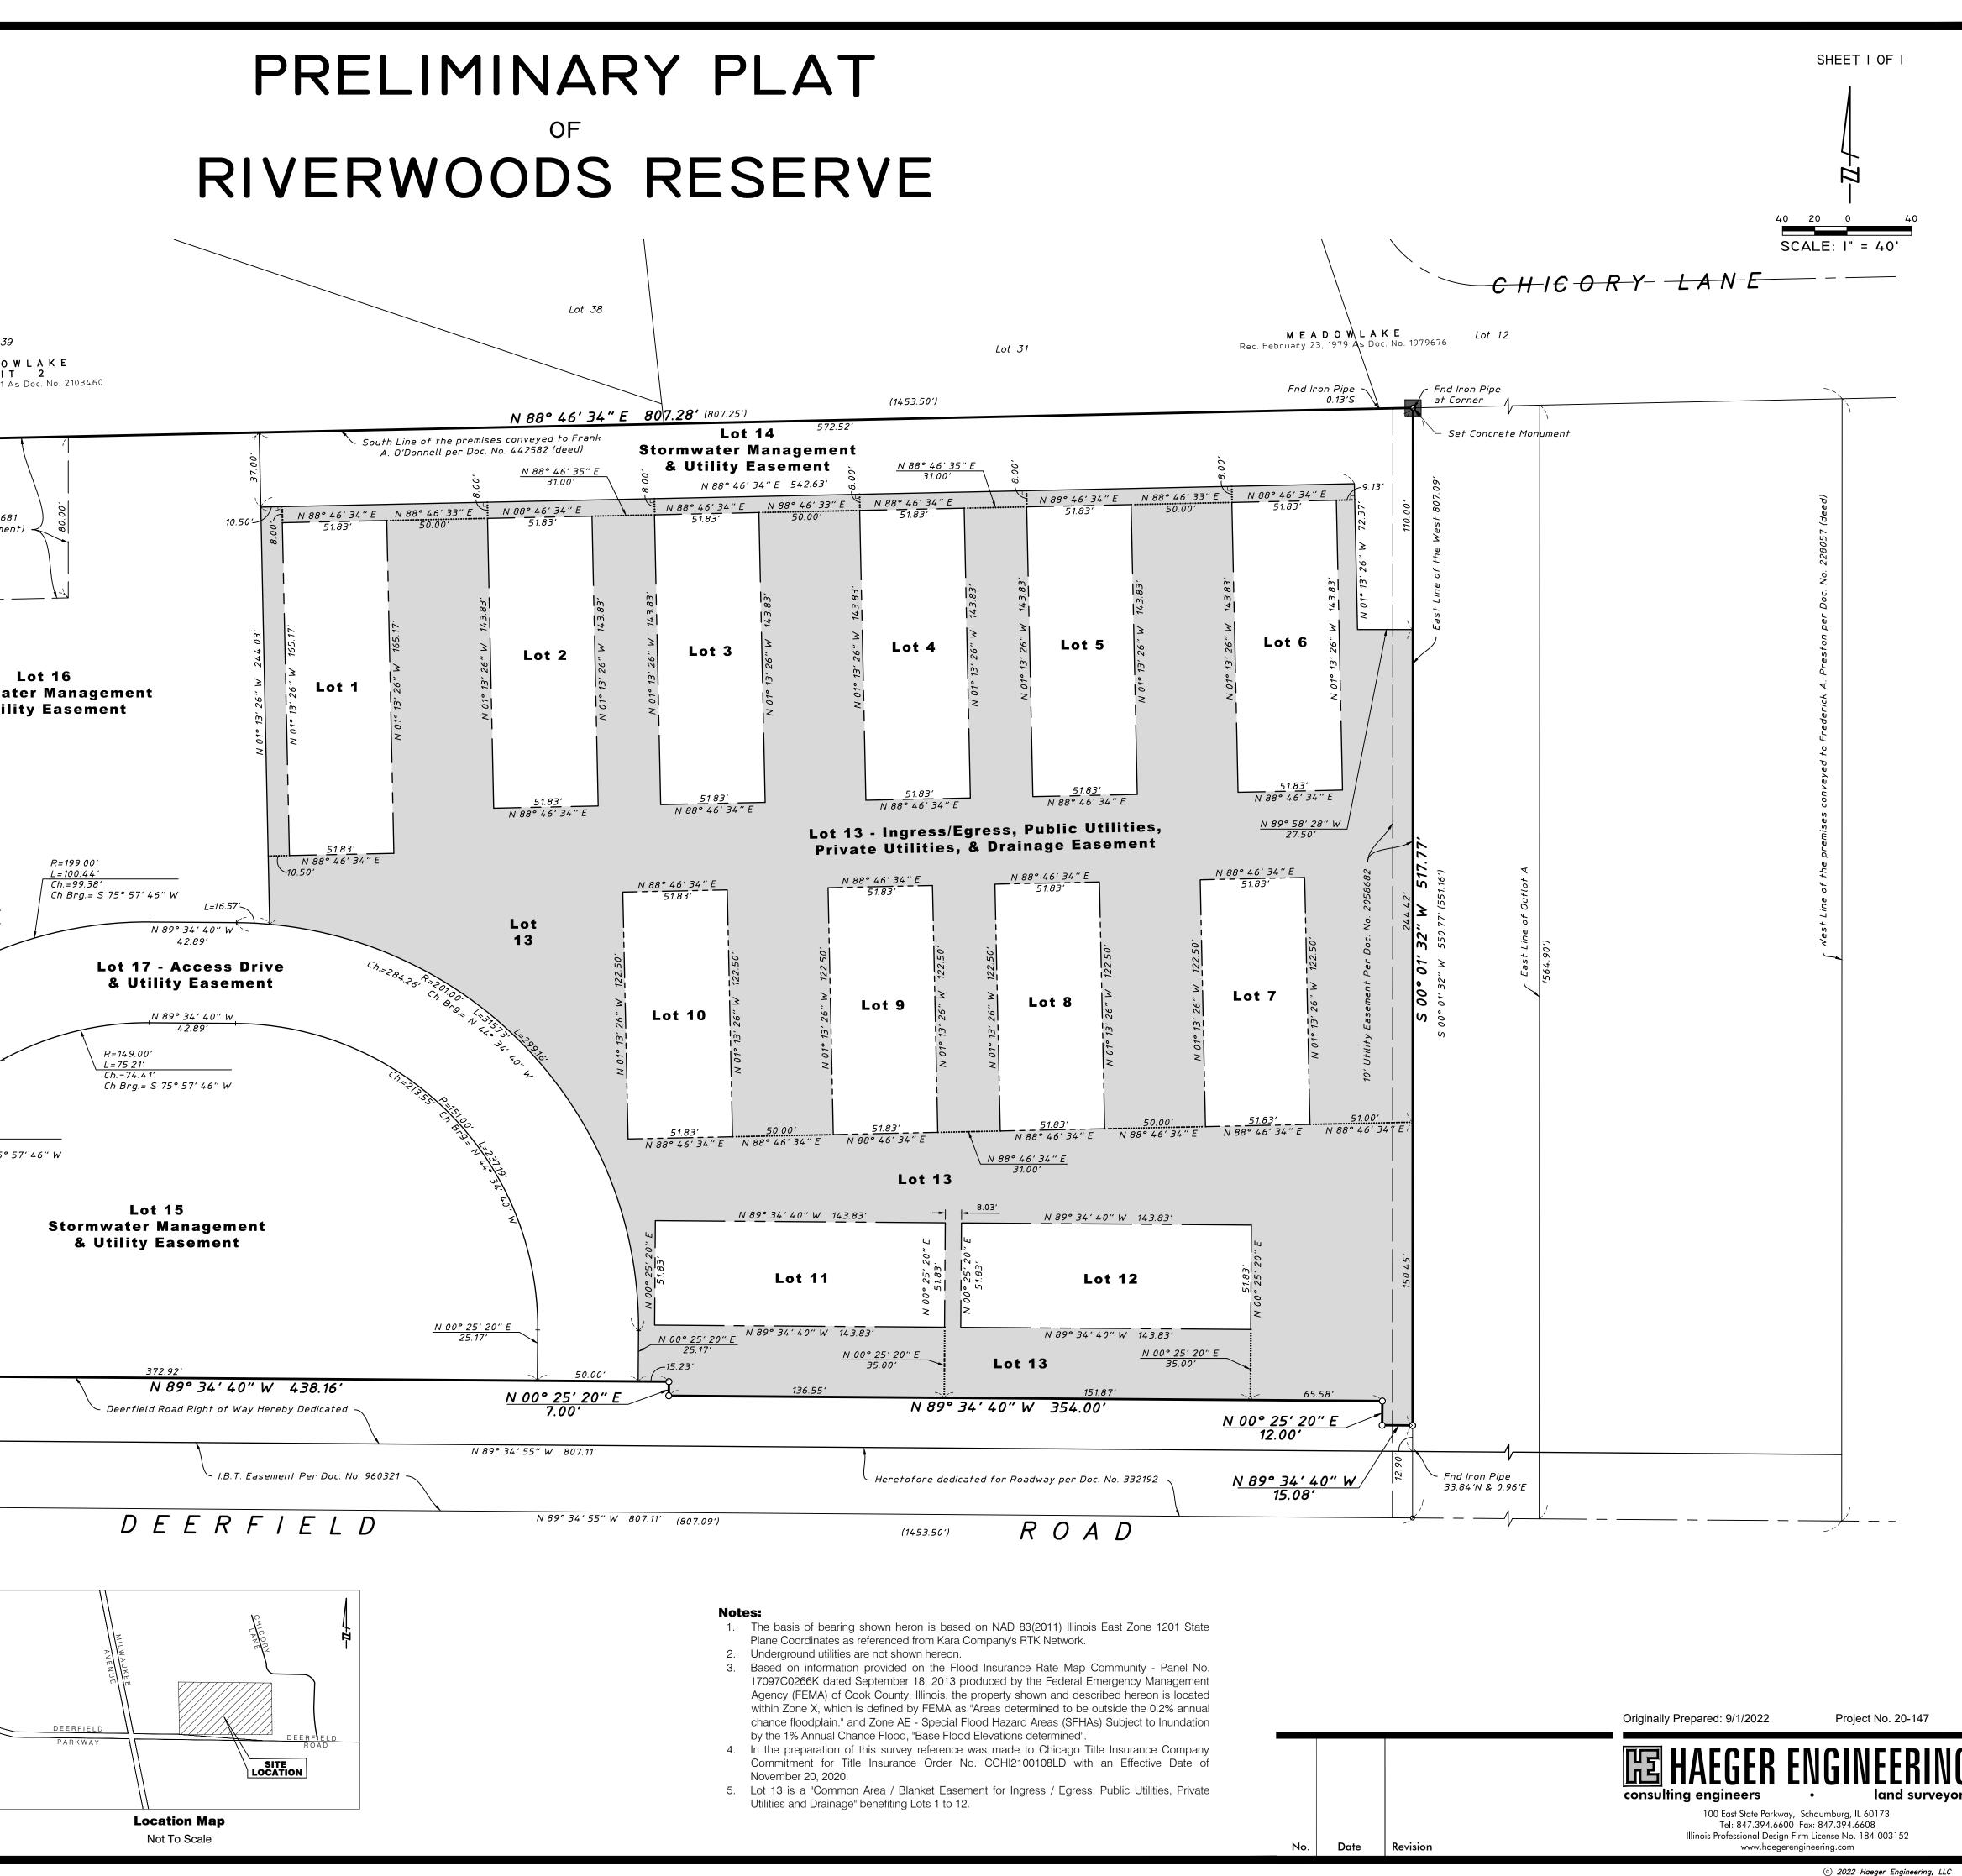

P.I.N. 15-26-300-019

MAIL PLAT TO:

HAEGER ENGINEERING LLC CONSULTING ENGINEERS AND LAND SURVEYORS 100 EAST STATE PARKWAY SCHAUMBURG, IL 60173

| Legal Description | Legal | Description |
|-------------------|-------|-------------|
|-------------------|-------|-------------|

|                         | , cannar y       | / (loa (uo.) | /                      |
|-------------------------|------------------|--------------|------------------------|
| Deerfield F             |                  |              |                        |
| Right of Way Dedication |                  | 1.13971      | 49,646                 |
| Townhon                 | ne Lots          |              |                        |
| Lot 1                   |                  | 0.19654      | 8,561                  |
| Lot 2                   |                  | 0.17115      | 7,455                  |
| Lot 3                   |                  | 0.17115      | 7,455                  |
| Lot 4                   |                  | 0.17115      | 7,455                  |
| Lot 5                   |                  | 0.17115      | 7,455                  |
| Lot 6                   |                  | 0.17115      | 7,455                  |
| Lot 7                   |                  | 0.14577      | 6,350                  |
| Lot 8                   |                  | 0.14577      | 6,350                  |
| Lot 9                   |                  | 0.14577      | 6,350                  |
| Lot 10                  |                  | 0.14577      | 6,350                  |
| Lot 11                  |                  | 0.17115      | 7,455                  |
| Lot 12                  |                  | 0.17115      | 7,455                  |
| Lot 13                  | Common Area      | 3.03176      | 132,064                |
| Subtotal: Lots 1 - 13   |                  | 5.00942      | 2 <mark>1</mark> 8,210 |
| Stormwa                 | ter Management I | _ots         |                        |
| Lot 14                  | Overflow Route   | 0.53316      | 23,224                 |
| Lot 15                  | South Pond       | 1.29675      | 56,487                 |
| Lot 16                  | North Pond       | 1.40051      | 61,006                 |
| Open Sp                 | ace              |              |                        |
| Lot 17                  | Access Drive     | 0.61098      | 26,614                 |
|                         |                  |              |                        |

Lot Area Summary

Total