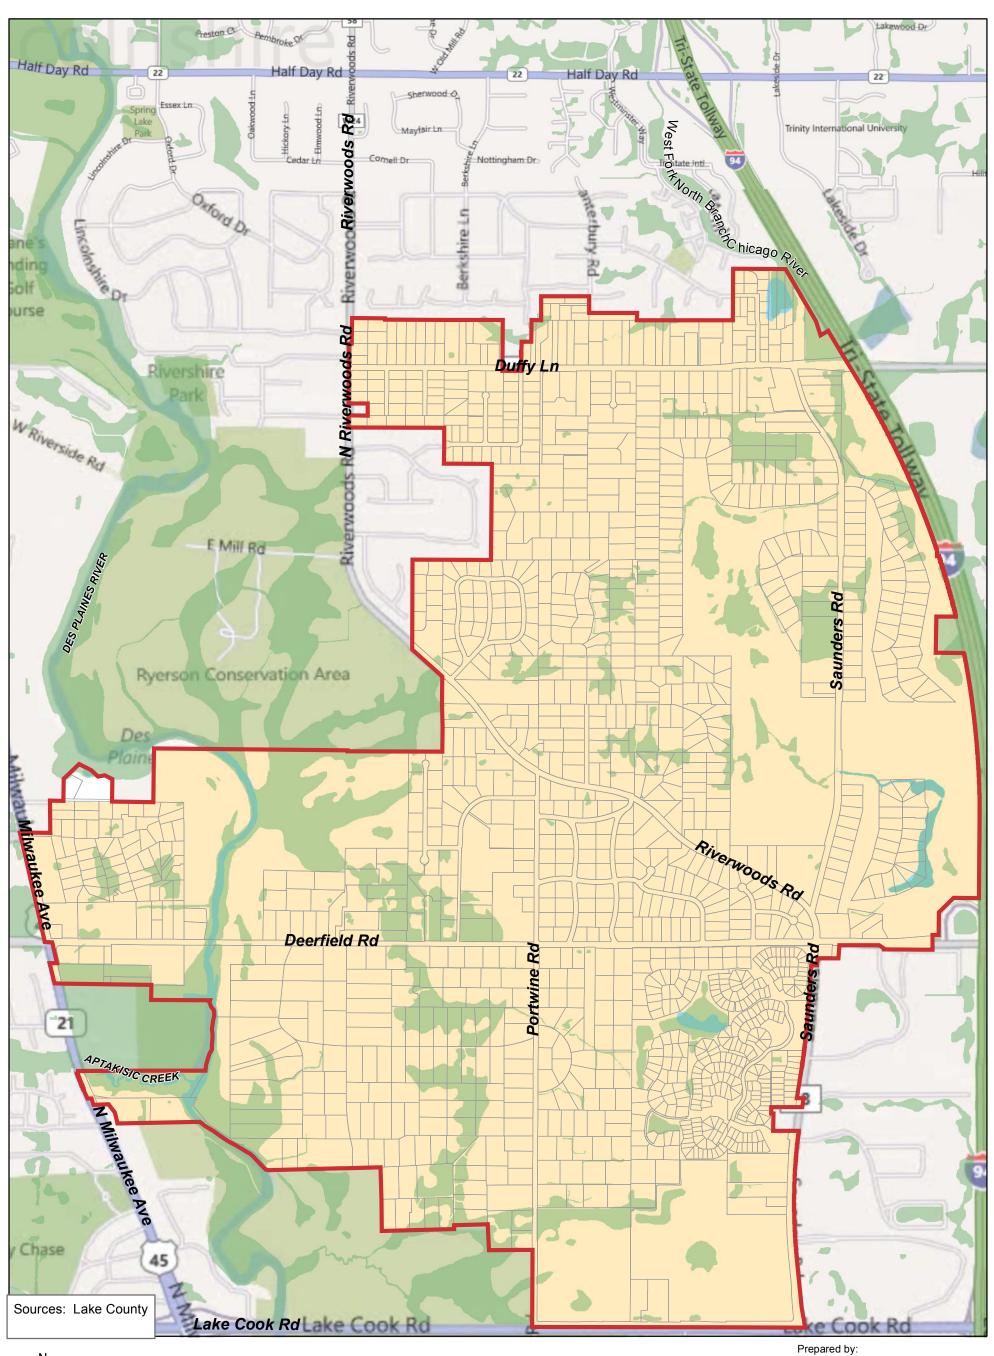

## **Wetland Inventory Map**

## Village of Riverwoods

## Potential Wetland Area

Note: Property boundaries shown are provided as a courtesy for general locational purposes. Wetland limits shown are approximate and should not be used to determine setbacks for structures or as a basis for purchasing property. An onsite wetland delineation by a qualified wetland specialist is required to determine existing wetland boundaries.