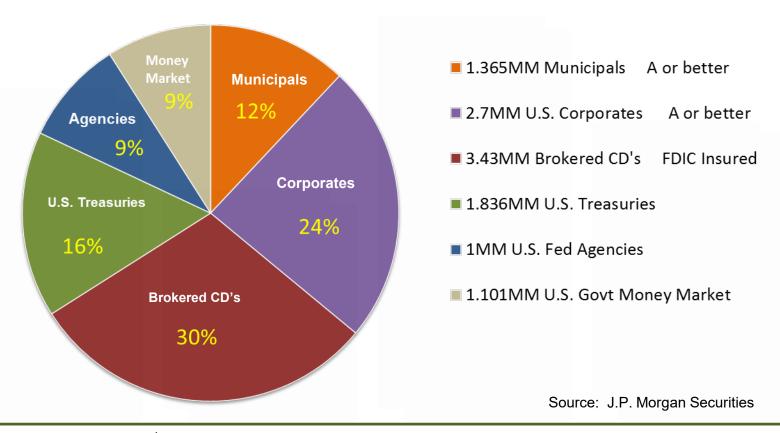

and strategies described herein may not be suitable for all investors. This material is distributed with the understanding that it is not rendering accounting, legal or tax advice. Consult your legal or tax advisor concerning such matters. This material should not be regarded as research or a JPMorgan research report. Securities and quotations referenced herein are subject to change and availability without notice. Actual quotations could be higher or lower subject to market conditions and are believed to be reliable, but JPMS does not warrant their completeness or accuracy. JPMS cannot guarantee that different prices would not be available elsewhere and suggests that several valuations from other sources be obtained.

5.05

6

# J.P.Morgan

# **Village of Riverwoods Portfolio 5-14-24**



Total holdings: \$11.432MM Weighted Avg YTM 4.764% Weighted Avg Life 0.92 years

U.S. Benchmark Treasuries: 1 yr 5.16%, 2 yr 4.86%, 3 yr 4.66%

Bank products and services are offered by JPMorgan Chase Bank, N.A. and its affiliates. Securities products and services are offered by J.P. Morgan Securities LLC., member FINRA and SIPC. This material is not intended as an offer or solicitation for the purchase or sale of any financial instrument. J.P. Morgan Securities LLC (JPMS) or its brokerage affiliates may hold a position or act as market maker in the financial instruments of any issuer discussed herein or act as an underwriter, placement agent, advisor or lender to such issuer. The views and strategies described herein may not be suitable for all investors. This material is distributed wi