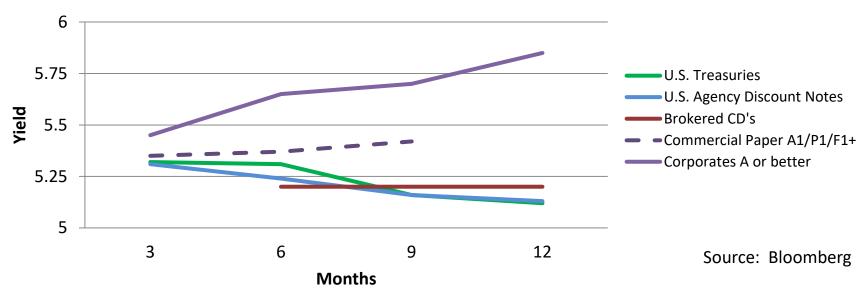

zed expertise in rating bonds of states and their political subdivisions.

This information is being provided at your request and does not supersede your normal trade confirmations or your client statement. Market price information reflects current market conditions and is not intended for tax purposes. We do not guarantee the accuracy or completeness of this information, which is subject to change without notice. Any discrepancy should be immediately reported to your sales representative. Recommendations are solely for your use and are subject to change as market environments shift. Past performance is not indicative of future results. Performance is net of fees.

6 a. Presentation by JP Morgan

33

# J.P.Morgan

# 3 Month to 1 Year Comparison

#### **Security Yield Comparison 5-14-24**



| Term     | U.S. Treasuries | U.S. Agency | Brokered CD's | Commercial Paper | Corporates |
|----------|-----------------|-------------|---------------|------------------|------------|
| 3 month  | 5.32            | 5.31        | n/a           | 5.35             | 5.45       |
| 6 month  | 5.31            | 5.24        | 5.20          | 5.37             | 5.65       |
| 9 month  | 5.16            | 5.16        | 5.20          | 5.42             | 5.70       |
| 12 month | 5.12            | 5.13        | 5.2           | n/a              | 5.85       |

Bank products and services are offered by JPMorgan Chase Bank, N.A. and its affiliates. Securities products and services are offered by J.P. Morgan Securities LLC., member FINRA and SIPC. This material is not intended as an offer or solici