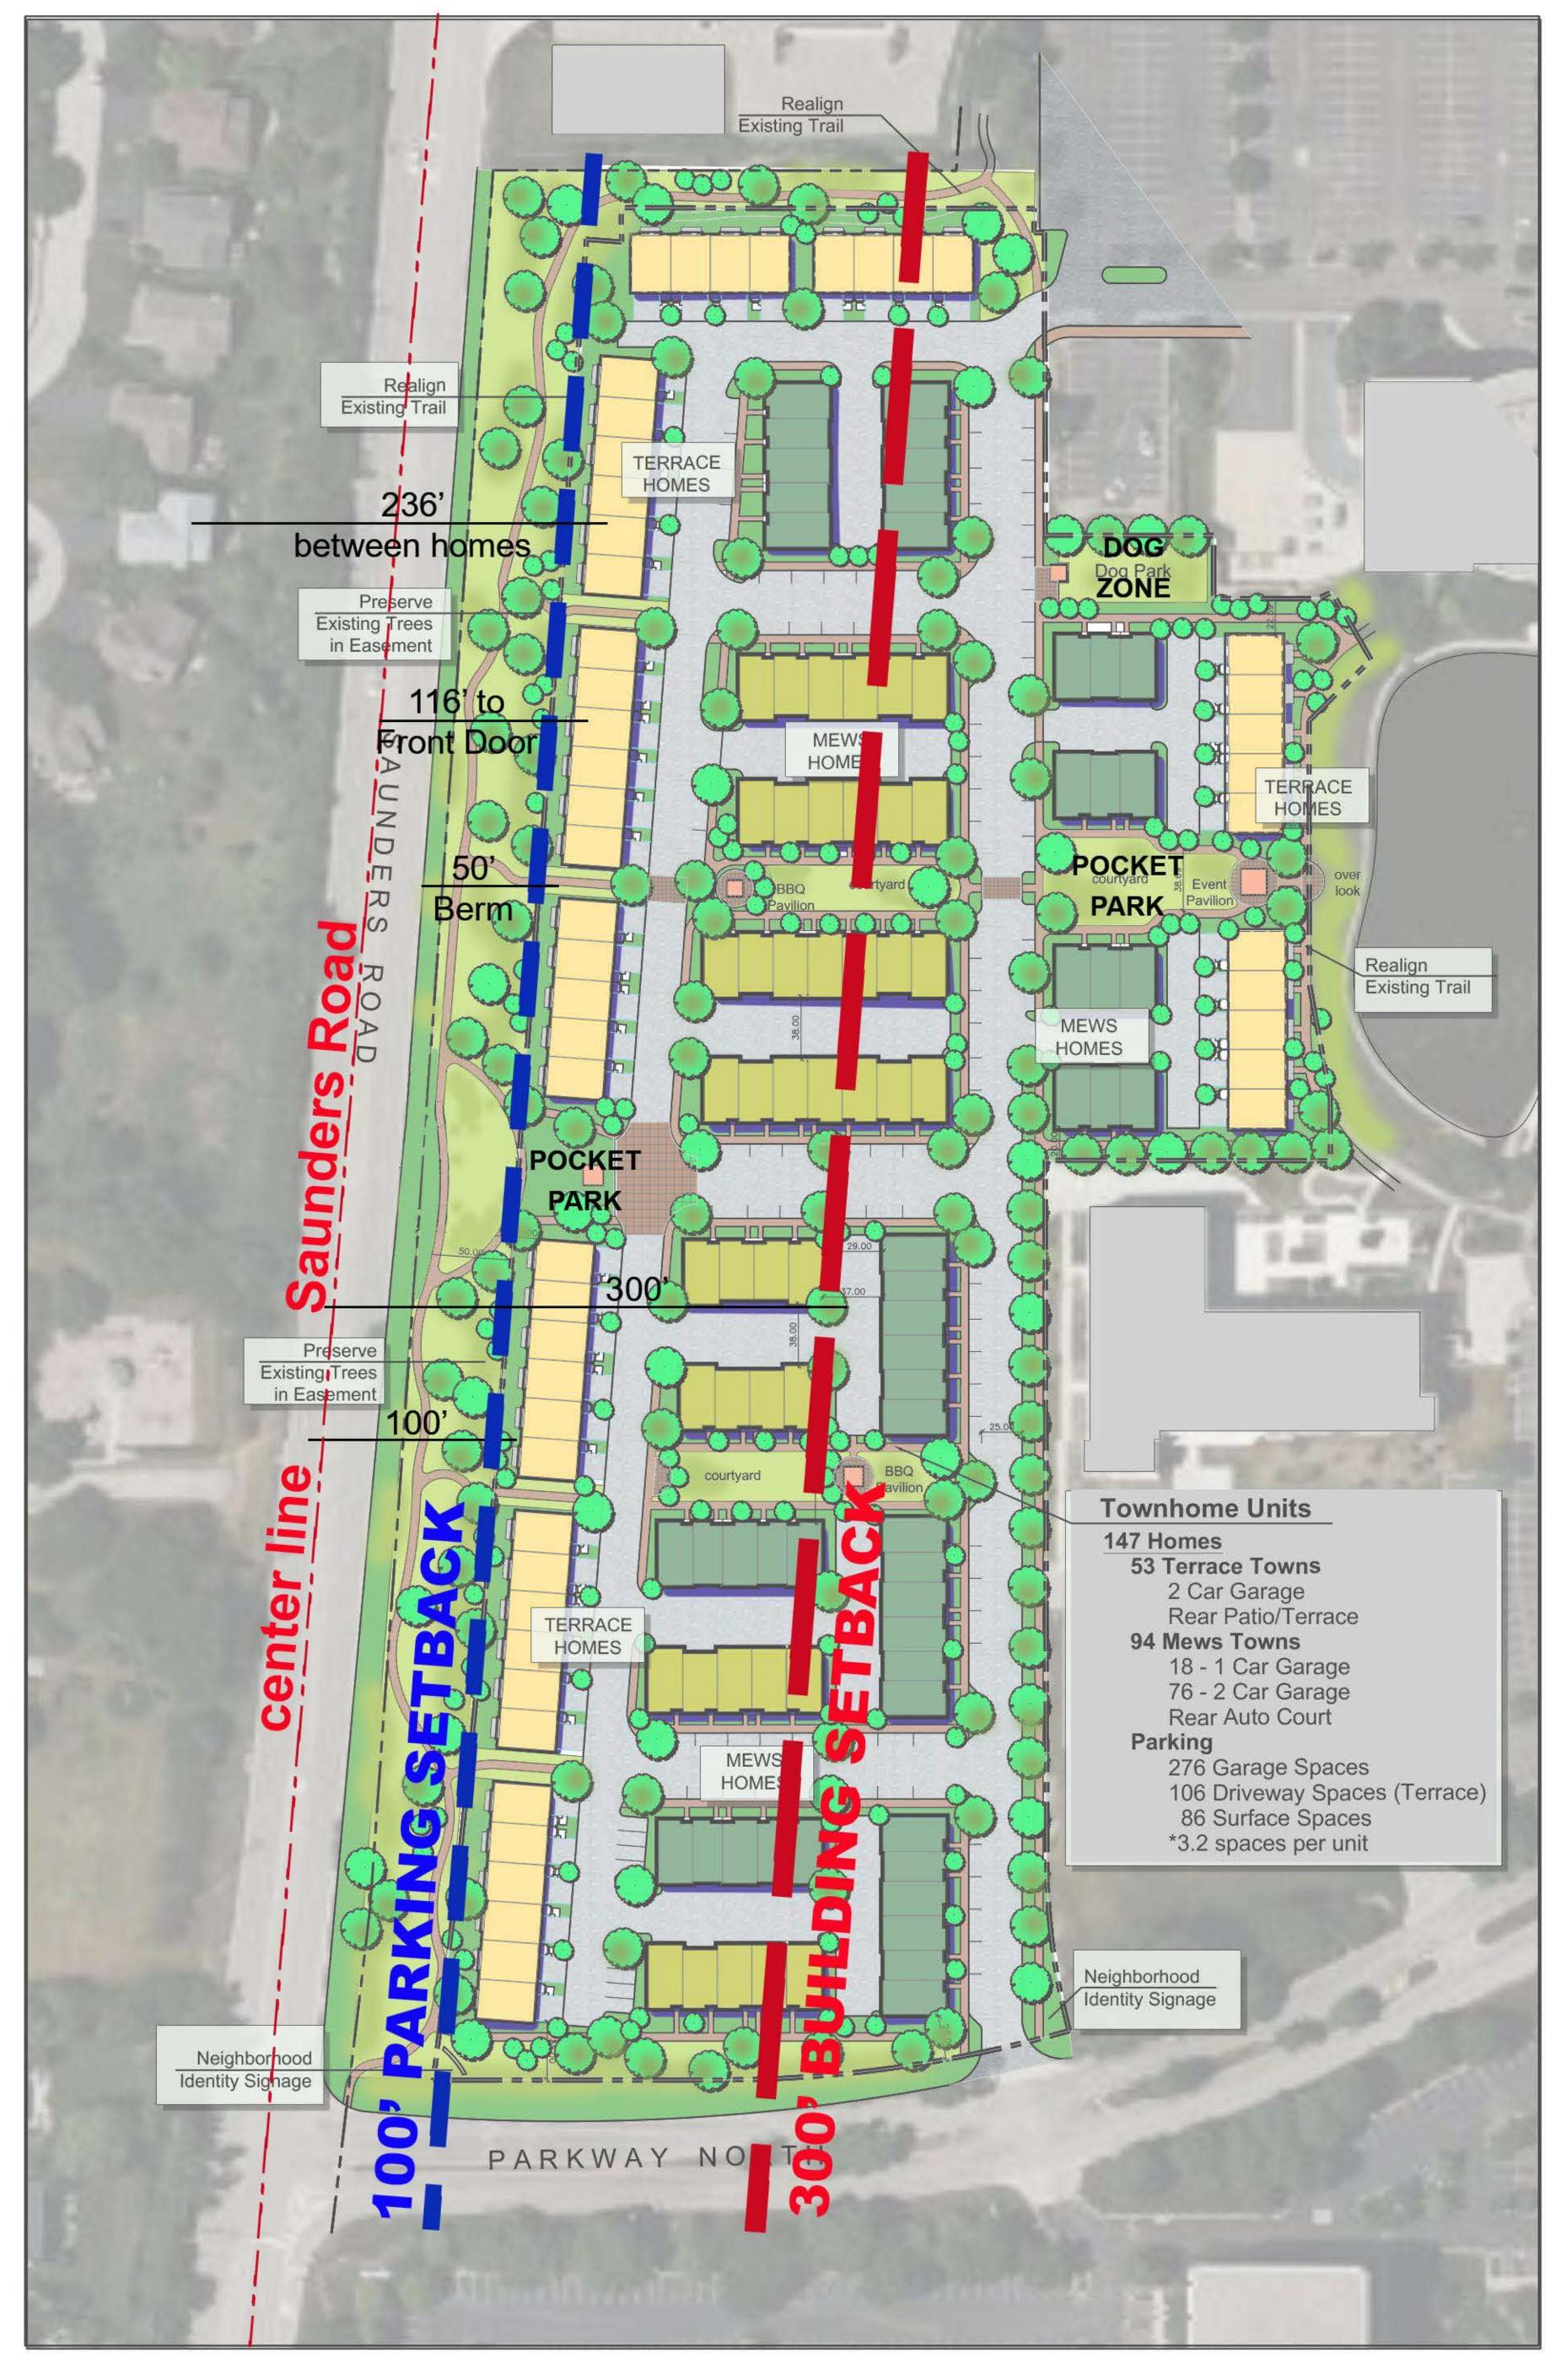

#### Plan Commission Report

Plan Commission Chairperson Laurie Breitkopf reported the Plan Commission will be meeting on January 4, 2024 to discuss the potential of a Planned Unit Development (PUD) on the Wolters Kluwer property.