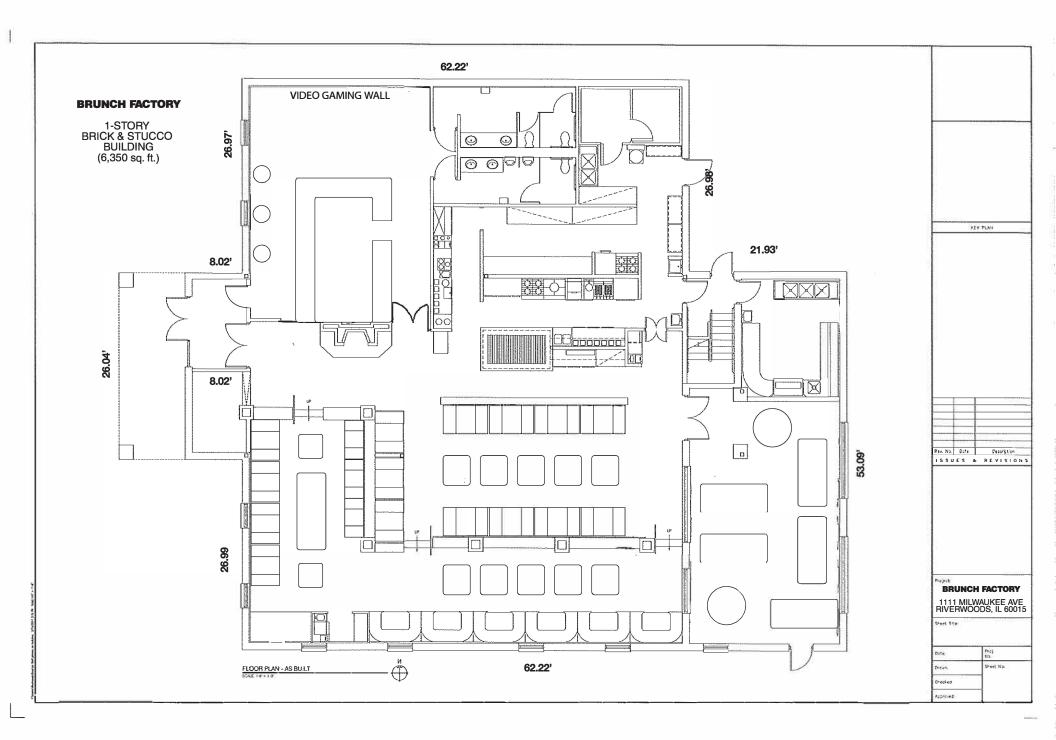

#### **BOARD OF TRUSTEES**

Final Agenda
300 PORTWINE ROAD
RIVERWOODS, IL 60015
Riverwoods.gov/streamBOT
November 7, 2023
7:30 P.M.

- 1. CALL TO ORDER
- 2. PLEDGE OF ALLEGIANCE
- 3. ROLL CALL
- 4. APPROVAL OF MINUTES
  - a. Board of Trustees October 17, 2023
- 5. TREASURER AND FINANCE REPORT
  - a. Approval of Bills
  - b. Update on Utility Billing
- 6. DIRECTOR OF COMMUNITY SERVICES REPORT
- 7. CONSULTANTS' REPORTS
  - a. ATTORNEY'S REPORT
  - b. ENGINEER'S REPORT
  - c. ECOLOGIST'S REPORT
- 8. PLAN COMMISSION REPORT
- ZONING BOARD OF APPEALS REPORT
- 10. POLICE REPORT
- 11. FIRE DISTRICT REPORT
- 12. INFORMATION ITEMS & COMMENTS FROM THE PRESIDENT
- 13. NEW BUSINESS
  - a. Approval of a Contract for the Reconfiguration of Certain Village Hall Offices
  - b. Approval of Snowplowing Contract for 2023/2024 Season
  - c. Approval of a Contract with WRB LLC for Development of a Position Description and Recruiting Program for a Village Clerk
  - d. Approval of a Fence Installation Contract for the Village Hall Play Area
  - e. Approval of the Mayor's Appointments to Fill Vacancies on the Plan Commission and the Zoning Board of Appeals
  - f. Discussion of the Plan Commission Report Regarding an Ordinance Amending the Special Use for Colonial Court to Allow Video Gaming

#### Plan Commission Report

Plan Commission Chairperson Laurie Breitkopf reported the Plan Commission met on October 5, 2023 and held a hearing on a Special Use to consider video gaming in Colonial Court. The Plan Commission voted 3-1 with some conditions. The Plan Commission also held a workshop meeting to consider land use. The Plan Commission will meet on November 2, 2023.