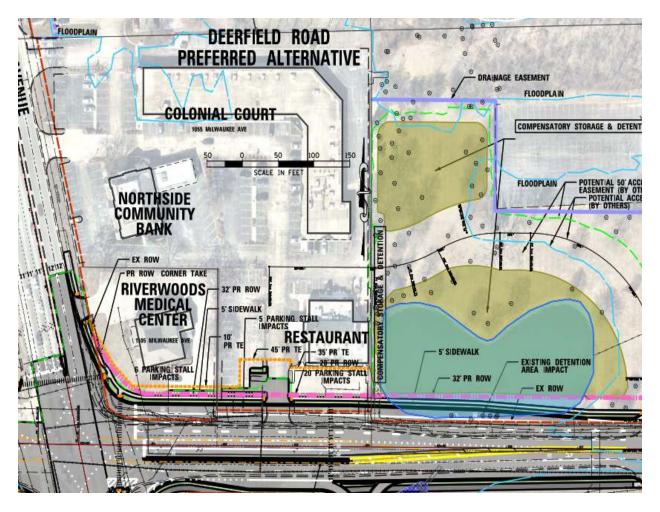

Land Use and Roads – Trustee Hollander met with Lake County twice in the past two weeks about Deerfield Road. They will keep the retention pond and availability of an access road even though the Federal Life property will not be developed at this time. Trustee Hollander received information about the sound wall. The number of trees being removed have been reduced from 1000 to 600. Trustee Hollander noted the Village needs to budget for an estimate on landscaping Deerfield Road. Trustee Jamerson asked about the sidewalk from Meadowlake to Colonial Court. The Village will be responsible for 4 percent of the cost plus maintenance.