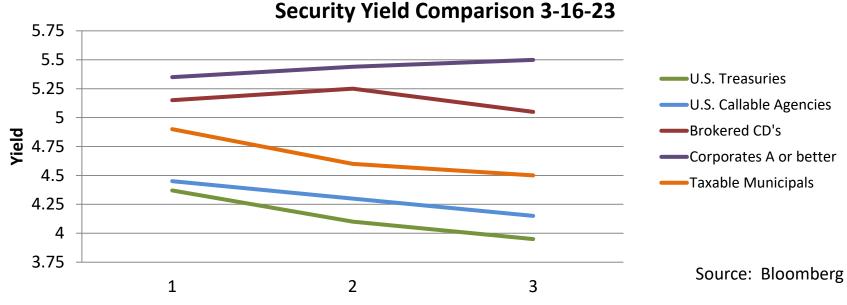

# New Business

Presentation of the Budget

Mayor Ford noted the budget has been sent to the Trustees. Trustee Clayton would like to receive comments from the Trustees by Friday, March 10. At the next meeting, there will be a hearing on the Appropriations Ordinance which is based on the budget.