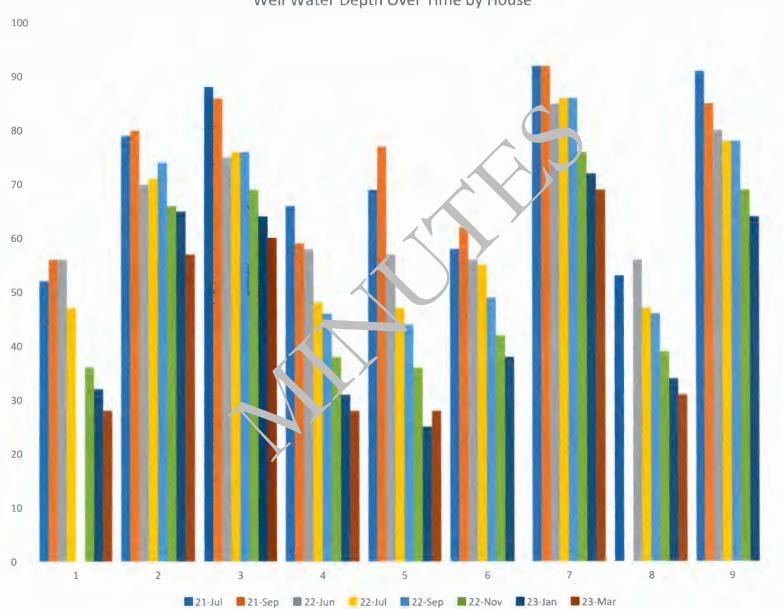

Land Use and Roads – Trustee Hollander provided a graph of the well Country over the past two years attached to these minutes.