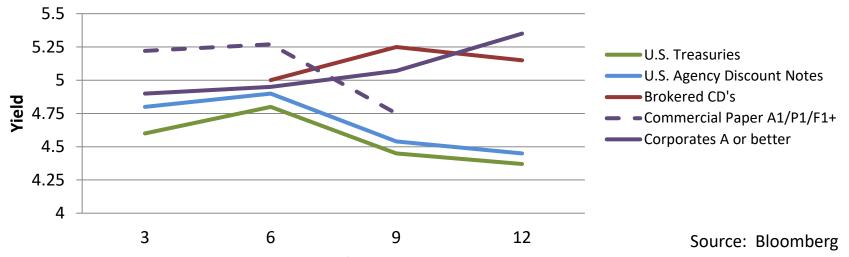

# New Business

Presentation of the Budget

Mayor Ford noted the budget has been sent to the Trustees. Trustee Clayton would like to receive comments from the Trustees by Friday, March 10. At the next meeting, there will be a hearing on the Appropriations Ordinance which is based on the budget.