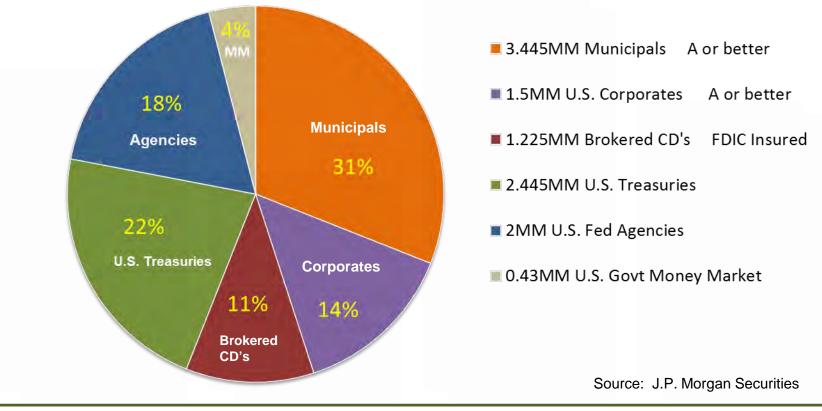

# New Business

Presentation of the Budget

Mayor Ford noted the budget has been sent to the Trustees. Trustee Clayton would like to receive comments from the Trustees by Friday, March 10. At the next meeting, there will be a hearing on the Appropriations Ordinance which is based on the budget.